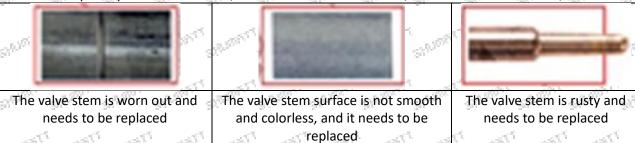

#### (2) Valve Rod

Microscope amplification 20 times, check the valve rod for wear, not smooth surface color, rust

▲ The excessive clearance between the stem wear and the housing and between the cap causes an injector

▲ The valve stem lag will cause the injector to start the solenoid to start, and the oil needle can not return 5103 quickly after the nozzle is opened 900

▲ Check the injector components before replacing the injector valve assembly according following the injector service manual to avoid further damage to the injector valve assembly.