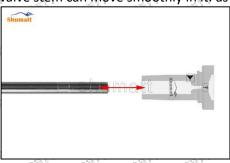

## 2.1.F00VC01037 Injector Valve Assembly's Installation Precautions

- make the stains, dust, rust-proof oil oxides, paraffin base, naphthenic base, intermediate base, salt, lead naphthenate, zinc naphthenate sodium petrologies cultures in the stains. calcium petroleum sulfonate, tallow diamine trioleate, rosin amine on the surface of the valve assembly fall off. The The The The A10 ar Ch
  - Use compressed air to clean the cleaning fluid attached to the surface of the valve assembly after cleaning, and clean it up to the standard of use, as below
- (3) When installing the valve stem, make sure that the valve stem and the bonnet must ensure that the valve stem can move smoothly in it. as below

Mob/Whatsapp: +86 13410541523 Tel: +8675523215133

Email: ruby@shumatt.com Website: www.shumatt.com

(4) When installing the valve stem, make sure that the valve stem and the bonnet must ensure that the valve stem can move smoothly in it. as below