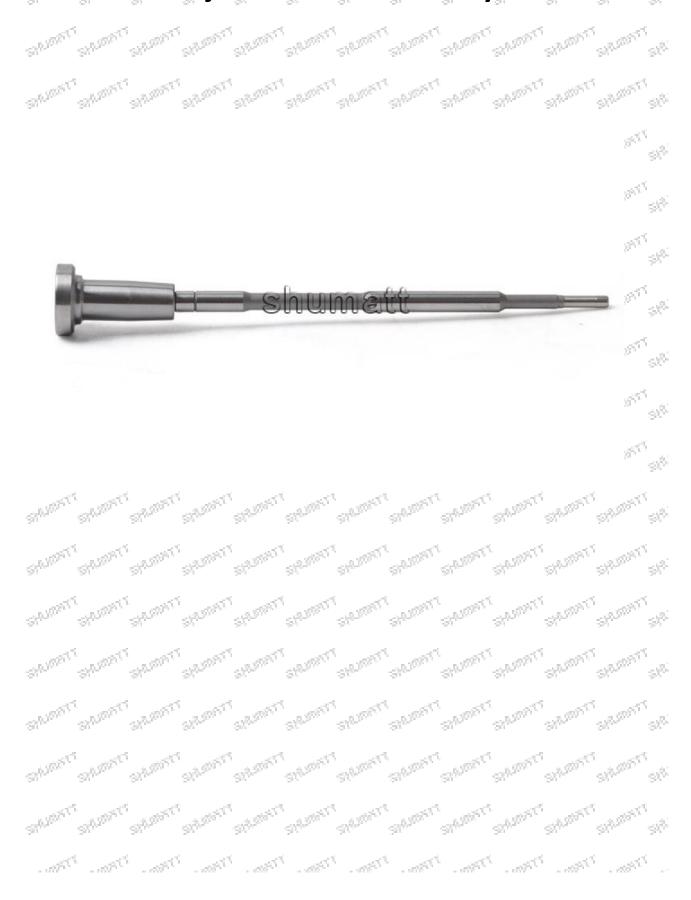

## 1.1.F00VC01037 Injector Valve Assembly's Basic Information

| Title | China made brand new fuel injector valve assemble | y F00VC0   | 1037 | ď. |
|-------|---------------------------------------------------|------------|------|----|
| SKU1  | G1F2F00VC01037/F20000B2BC01037                    | 2 July 200 | 97 m | 98 |

## 1.3.F00VC01037 Injector Valve Assembly's Specifications and Dimensions Parameters

Valve Assembly Size: 13 cm\*2 cm \*2 cm
Valve Assembly Box Size: 14 cm \*3 cm \*3 cm
Valve Assembly Packing Size: 31 cm \*12 cm