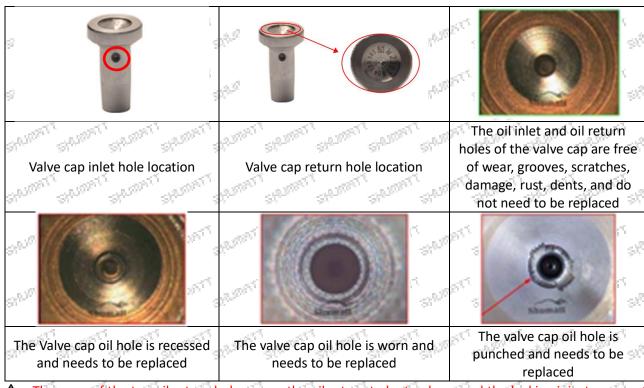

#### (1) Valve Cap

Under the microscope, magnify 20 times to check that the oil inlet hole of the valve cap and the oil return hole of the bonnet are not worn, grooved, scratched, damaged, rusted or dented.

▲ The wear of the top oil return hole causes the oil return to be too large and the leaking injector cannot inject oil

▲ The side inlet hole is blocked causing the injector to establish the pressure chamber and the injector to function normally

Mob/Whatsapp: +86 13410541523 Tel: +8675523215133

Email: <u>ruby@shumatt.com</u> Website: <u>www.shumatt.com</u>

Wear of the cap cavity can cause the injector to work properly when the injector is badly delayed.