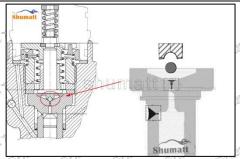

#### (1) Valve Cap

Under the microscope, magnify 20 times to check that the oil inlet hole of the valve cap and the oil return hole of the bonnet are not worn, grooved, scratched, damaged, rusted or dented.

▲ The wear of the top oil return hole causes the oil return to be too large and the leaking injector cannot inject oil

▲ The side inlet hole is blocked causing the injector to establish the pressure chamber and the injector to function normally

Mob/Whatsapp: +86 13410541523 Tel: +8675523215133

Email: <u>ruby@shumatt.com</u> Website: <u>www.shumatt.com</u>

Wear of the cap cavity can cause the injector to work properly when the injector is badly delayed.