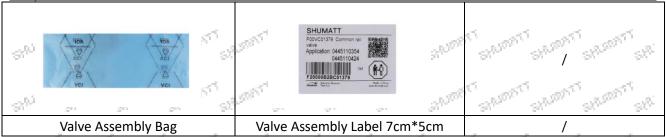

#### 1.6.F00VC01037 Injector Valve Assembly's Packing List

(1) Valve Assembly's snare parts list

| (1) Valve                                     | Assembly's spare parts list                                | and the same and the same               |                                                                                                                |
|-----------------------------------------------|------------------------------------------------------------|-----------------------------------------|----------------------------------------------------------------------------------------------------------------|
| Serial Number                                 | 1                                                          | 2                                       | 3                                                                                                              |
| Signal Principle<br>Signal Principle<br>Image | of humon                                                   | SW SW                                   |                                                                                                                |
| Stranger Stranger                             | est st                                                     | all sur sur all                         |                                                                                                                |
| Name                                          | Injector Valve Assembly                                    | Valve Assembly Anti-rust<br>Paper       | Valve Assembly Box(Square is optionable)                                                                       |
| Description                                   | Valve Assembly Part Number<br>F00VC01037                   | Prevent the valve assembly from rusting | Protect the valve assembly from being damaged by colliding                                                     |
| Serial<br>Number                              | 4                                                          | 2 2 240. 240.                           | 24, 24, 24, 34,                                                                                                |
| Image                                         |                                                            |                                         |                                                                                                                |
| Name<br>                                      | Valve Assembly Box<br>(Cylindrical is optionable)          | VCI Anti-rust Bag                       | of the same of |
| Description                                   | Protect the valve assembly from being damaged by colliding | Prevent the valve assembly from rusting |                                                                                                                |